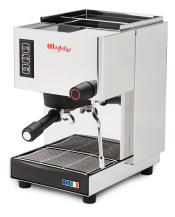

## Small Cafè / ES30

## Technical description

Single-group coffee machine with body in stainless steel and one steam wand.

- o Professional brewing group
- o 400 cc-boiler in thick molded material
- o Electronically adjustable brewing temperature
- o Electronically controlled functions:
  - Water tank level (with buzzer alarm)
  - o Brewing time out
  - o Coffee dosage (2 settings) with flowmetre
- o Hot water dispensing
- o Automatic boiler fill-up and recovery after steam delivery

Optional accessories:

- o Pre-infusion valve on the brewing group
- o Easy-to-fit pods and capsules kit for the brewing groups
- o Manual cappuccinatore or milk frother

| Model           | ES30                                        |
|-----------------|---------------------------------------------|
| Versione        | 1 GROUP                                     |
| Dimensions mm.  | 250x320x400h                                |
| Boiler capacity | 0.4 lt.                                     |
| Power           | 1000 watt<br>(800 watt upon request)        |
| Voltage         | 230V - 50 Hz<br>(115V - 60 Hz upon request) |
| Weight          | 14.5 kg                                     |